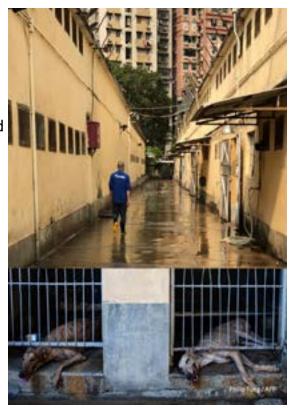

#### Astrid

Queen Astrid came all the way over from Macau in 2019 as part of the international operation to save the macau greyhounds.

The Macau Canidrome was famous for housing hundreds of dogs in dire conditions. The dogs were poorly treated and made to race numerous times per day, every day of the week. 20,000 dogs are said to have been killed there throughout the time it was open. When it closed its doors for good in 2018 a huge internation operation started to get the remaining 600 (approx) dogs to safety. SGS offered to take 6 of the dogs, a drop in the ocean but all we, as a small charity, could manage at the time.