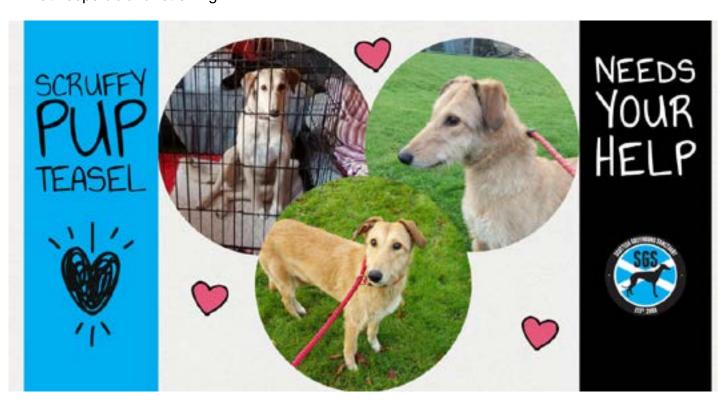

Now and again SGS gets a dog in who needs expensive vet treatment. Special fundraisers and appeals help us raise the money to cover the bills and we ran a few in 2020/21.

When Teasel came to SGS in January this year she was lame on her back leg. It was discovered that she needed an operation on her cruciate ligament and that wasn't going to be cheap. The alternative didn't bare thinking about. She was only 10 months old and needed the operation to have a chance at life.

As usual our supporters stepped up and dontated many fantastic items for our online tombola. £1500 was raised, which covered the cost of Teasel's surgery and post op care.

Thank you Michelle for taking this wee girl in, Gemma for taking her home and everyone else who contributed.